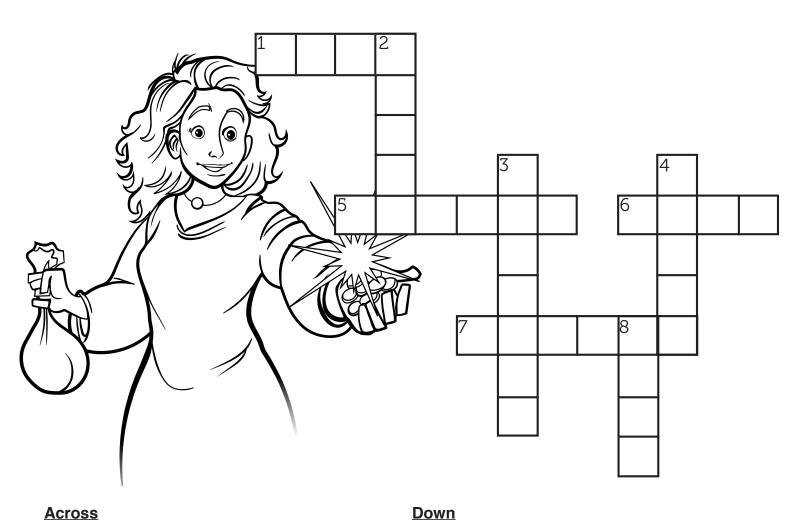

### **Proverbs 31:10-31**

| 1. | Her decisions helps her provide for her family.        |
|----|--------------------------------------------------------|
| 5. | She freely the blessings God has provided to her.      |
| 6. | She serves as an example for the rest of the family to |
|    | not be                                                 |

#### 7. A woman of faith is more valuable than \_\_\_\_\_.

#### **Down**

| 2. | A woman of faith would go to the ends of the to provide for her family. |
|----|-------------------------------------------------------------------------|
| 3. | Her work helps to bring her husband with the leaders of the city.       |
| 4. | Physical beauty, but a woman who worships Goo will be praised forever!  |

#### Across

- 1. Her (Wise) decisions helps her provide for her family.
- 5. She freely **(Shares)** the blessings God has provided to her.
- 6. She serves as an example for the rest of the family to not be (Lazy).
- 7. A woman of faith is more valuable than (Jewels).

#### Down

- 2. A woman of faith would go to the ends of the **(Earth)** to provide for her family.
- 3. Her work helps to bring her husband (Respect) with the leaders of the city.
- 4. Physical beauty **(Fades)**, but a woman who worships God will be praised forever!
- 8. A **(Loom)** is a device used to weave tapestry and cloth to make clothing and blankets.