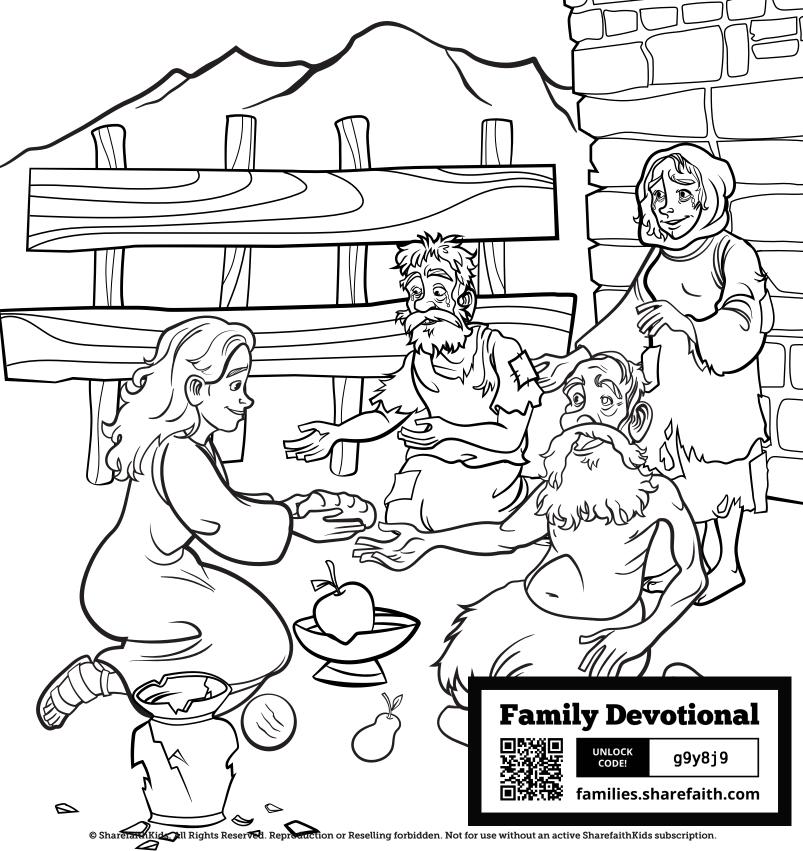

### **Proverbs 31:10-31**

| 1. | Her decisions helps her provide for her family.        |
|----|--------------------------------------------------------|
| 5. | She freely the blessings God has provided to her.      |
| 6. | She serves as an example for the rest of the family to |
|    | not be                                                 |

#### 7. A woman of faith is more valuable than \_\_\_\_\_.

#### **Down**

| 2. | A woman of faith would go to the ends of the to provide for her family. |
|----|-------------------------------------------------------------------------|
| 3. | Her work helps to bring her husband with the leaders of the city.       |
| 4. | Physical beauty, but a woman who worships Goo will be praised forever!  |